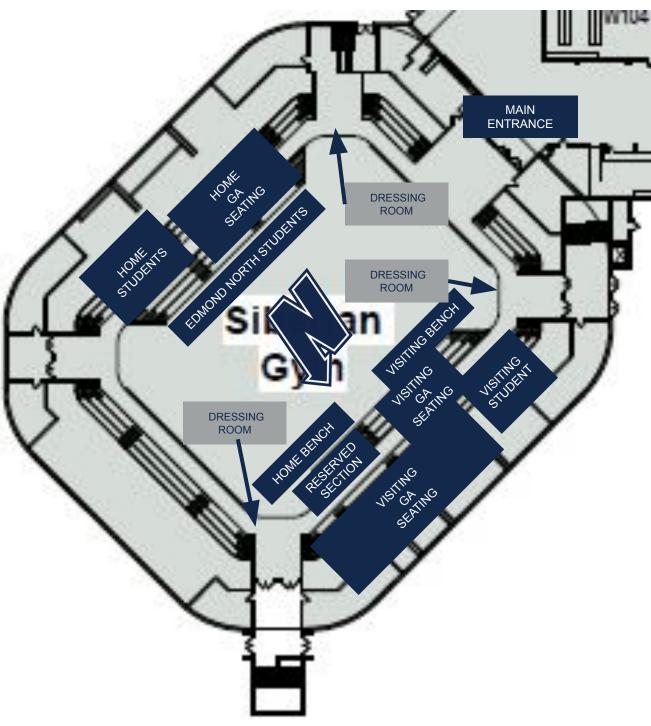

### SIBERIAN GYM INFORMATION

**ADMISSION:** 

Cash Tickets: \$10

Digital Tickets: \$7 + Fees https://ossaa.com/OSSAA

ACCEPTED PASSES:

**GoFan OSSAA Playoff Pass** 

DRESSING ROOMS:

Dressing Rooms will be marked as assigned by Edmond North Staff.

**BENCHES:** 

Visiting team bench is to the left of the scorers table Home team bench is to the right of the scorers table

**SEATING:** 

Visiting fans will sit to left as you enter the gym. Home fans will sit in sections to the right. Student sections will be in marked.

No signs, banner, flags or noise makers will be permitted.

Only Edmond North Students will be permitted in the floor seating section

**BUS PARKING** 

Busses should drop off at main entrance then proceed to baseball lot for parking.

# SIBERIAN GYM SEATING MAP

CASH TICKETS: \$10.00

All AGES (K-12/Adults/Seniors)

OR

DIGITAL TICKETS: \$7.00 + fee

All AGES (K-12/Adults/Seniors)

GOFAN OSSAA PLAYOFF PASS IS ONLY ACCEPTED PASS